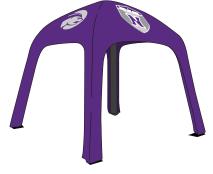

Rubber Plate Weights Set of 4 \$160.00

10 X 10 Inflatable Square Tent \$1000 Add Wall for \$180

10 X 20 Full Color Tent with Frame \$1276.00 Add BackWall for \$308