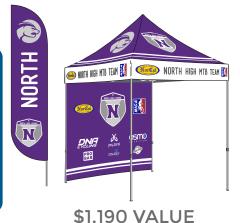

# **\$1,048 INCLUDES:**

\$682 - 10 X 10 FULL COLOR TEAM TENT & FRAME \$154 - FULL COLOR SPONSOR BACK WALL \$159 - 12' FEATHER FLAG BOTH SIDES PRINTED \$53 - ROLLING BAG FOR EASY TRANSPORT