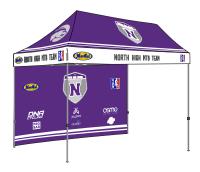

## **\$889 INCLUDES:**

\$682 - 10 X 10 FULL COLOR TEAM TENT & FRAME \$154 - FULL COLOR SPONSOR BACK WALL \$53 - ROLLING BAG FOR EASY TRANSPORT

# **\$1,048 INCLUDES:**

\$682 - 10 X 10 FULL COLOR TEAM TENT & FRAME \$154 - FULL COLOR SPONSOR BACK WALL \$159 - 12' FEATHER FLAG BOTH SIDES PRINTED \$53 - ROLLING BAG FOR EASY TRANSPORT

# **\$2,133 INCLUDES:**

\$1276 - 10 X 20 FULL COLOR TEAM TENT & FRAME \$308 - 10 X 20 FULL COLOR SPONSOR BACK WALL \$159 - 2 - 12' FEATHER FLAG BOTH SIDES PRINTED \$160 - RUBBER TENT PLATE WEIGHTS (4) **\$71 - ROLLING BAG FOR EASY TRANSPORT** 