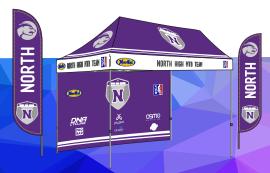

# **\$2,133 INCLUDES:**

\$1276 - 10 X 20 FULL COLOR TEAM TENT & FRAME \$308 - 10 X 20 FULL COLOR SPONSOR BACK WALL \$159 - 2 - 12' FEATHER FLAG BOTH SIDES PRINTED \$160 - RUBBER TENT PLATE WEIGHTS (4) **\$71 - ROLLING BAG FOR EASY TRANSPORT** 

\$2,400 VALUE