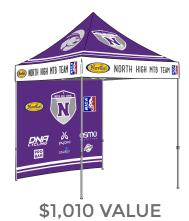

## **\$889 INCLUDES:**

\$682 - 10 X 10 FULL COLOR TEAM TENT & FRAME \$154 - FULL COLOR SPONSOR BACK WALL \$53 - ROLLING BAG FOR EASY TRANSPORT