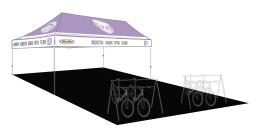

# 

Full Wall w/ No Print \$60.00

20 X 20 Pitzone Flooring \$250.00

**Printed** \$84.00

8' Teardrop Flag w/ 1 Side 12' Feather Flag w/ both Sides Print-

\$159.00

Flag Tent Connector \$23.00

Sand Bag Kit 40lbs Set of 4 \$76.00