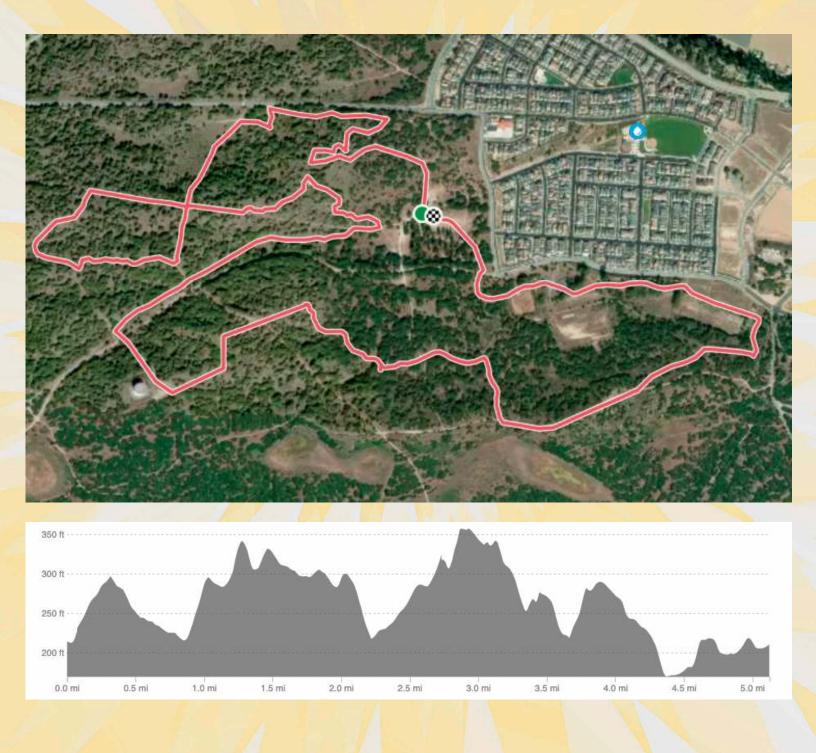

### **Course Info**

<u>**Course Description:**</u> The course will be similar to last year with some changes. Stay tuned for more information. <u>Link to map from last year.</u> <u>**Course Length and Elevation:**</u> ~5.1 miles and ~600ft elevation gain.