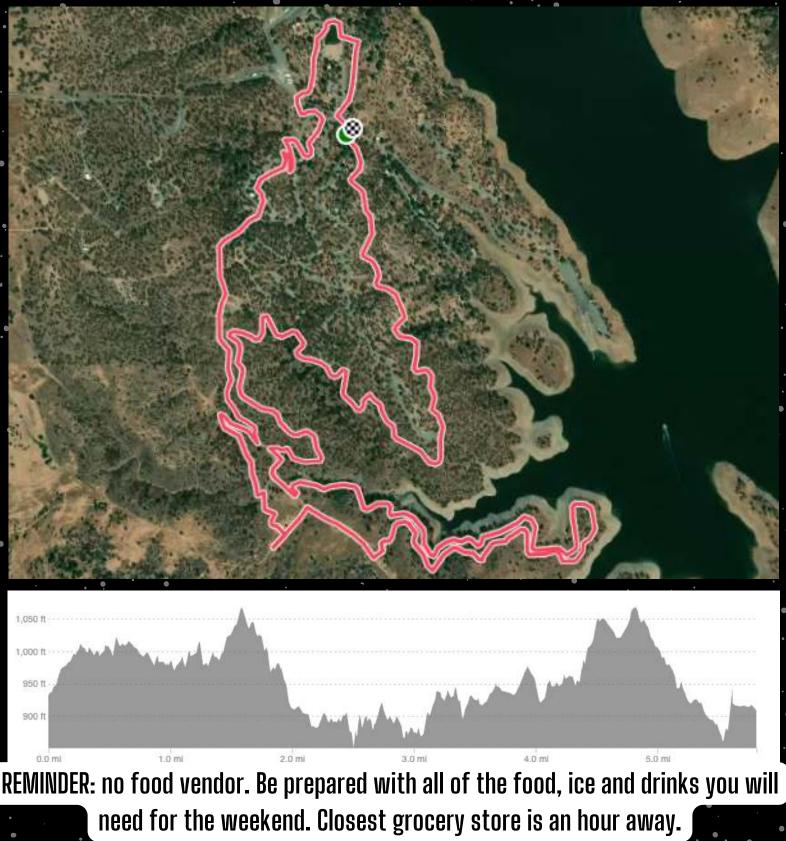

# High School Course Info

<u>**Course Description:</u>** The course will be similar to last year with some minor changes. There are some technical spots with some fast descents. <u>Link to Strava.</u></u>

<u>Course Length and Elevation:</u> ~5.8 miles and ~700ft elevation gain.