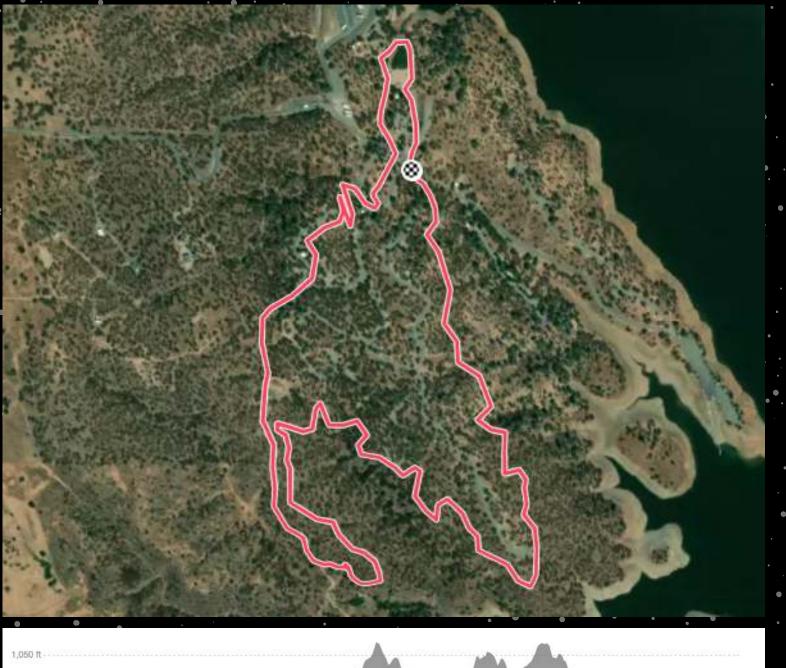

# Jr. Devo Course Info

<u>**Course Description:</u>** The course will be similar to last year with some minor changes. There are some technical spots with some fast descents. <u>Link to Strava.</u></u>

<u>Course Length and Elevation:</u> ~3.3 miles and ~444ft elevation gain.